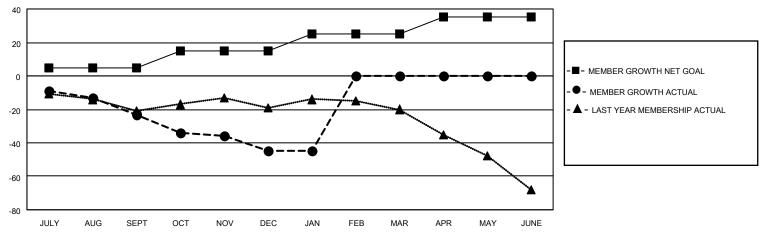

#### GOALS AND ACTUAL MEMBERS CUMULATIVE

| DROPPED CLUBS: 0 |    | 11 CLUBS OF 46 ADDED 1 OR MORE | GENDER DISTRIBUTION        |              |     |
|------------------|----|--------------------------------|----------------------------|--------------|-----|
|                  |    | NEW MEMBERS                    | MALE                       | 803 (66.20%) |     |
|                  |    |                                | FEMALE                     | 410 (33.80%) |     |
| DROPPED MEMBERS  |    |                                |                            |              |     |
| DECEASED         | 16 | CLICK HERE FOR CUMULATIVE      | TOTAL FAMILY UNIT MEMBERS  |              | 188 |
| CLUB CANCELLED   | 0  | MEMBERSHIP DATA                | FAMILY MEMBERS PAYING HALF |              | 101 |
| OTHER            | 45 |                                |                            |              | 101 |
| TOTAL            | 61 |                                |                            |              |     |

## District 22 C

| Clubs         |               |             |               | Members               |                         |                         |                                                    |  |  |
|---------------|---------------|-------------|---------------|-----------------------|-------------------------|-------------------------|----------------------------------------------------|--|--|
|               | RESULTS FOR   | R 2020-2021 |               | RESULTS FOR 2020-2021 |                         |                         |                                                    |  |  |
| QUARTER       | NEW CLUB GOAL | NEW CLUBS   | DROPPED CLUBS | QUARTER MEI           | MBER GROWTH NET<br>GOAL | MEMBER GROWTH<br>ACTUAL | DROPPED<br>MEMBERS ACTUAL<br>(including transfers) |  |  |
| JULY/AUG/SEPT | 2             | 0           | 0             | JULY/AUG/SEPT         | 5                       | 6                       | 27                                                 |  |  |
| OCT/NOV/DEC   | 1             | 0           | 0             | OCT/NOV/DEC           | 10                      | 11                      | 31                                                 |  |  |
| JAN/FEB/MAR   | 2             | 0           | 0             | JAN/FEB/MAR           | 10                      | 4                       | 3                                                  |  |  |
| APR/MAY/JUNE  | 1             | 0           | 0             | APR/MAY/JUNE          | 10                      | 0                       | 0                                                  |  |  |