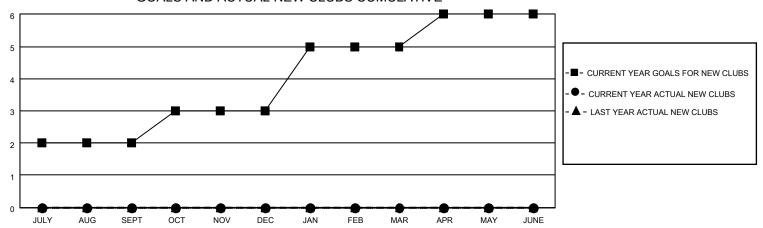

### GOALS AND ACTUAL NEW CLUBS CUMULATIVE

## District 22 C

| Clubs         |               |             |               | Members               |                         |                         |                                                    |  |  |
|---------------|---------------|-------------|---------------|-----------------------|-------------------------|-------------------------|----------------------------------------------------|--|--|
|               | RESULTS FOR   | R 2020-2021 |               | RESULTS FOR 2020-2021 |                         |                         |                                                    |  |  |
| QUARTER       | NEW CLUB GOAL | NEW CLUBS   | DROPPED CLUBS | QUARTER MEI           | MBER GROWTH NET<br>GOAL | MEMBER GROWTH<br>ACTUAL | DROPPED<br>MEMBERS ACTUAL<br>(including transfers) |  |  |
| JULY/AUG/SEPT | 2             | 0           | 0             | JULY/AUG/SEPT         | 5                       | 6                       | 27                                                 |  |  |
| OCT/NOV/DEC   | 1             | 0           | 0             | OCT/NOV/DEC           | 10                      | 11                      | 31                                                 |  |  |
| JAN/FEB/MAR   | 2             | 0           | 0             | JAN/FEB/MAR           | 10                      | 4                       | 3                                                  |  |  |
| APR/MAY/JUNE  | 1             | 0           | 0             | APR/MAY/JUNE          | 10                      | 0                       | 0                                                  |  |  |